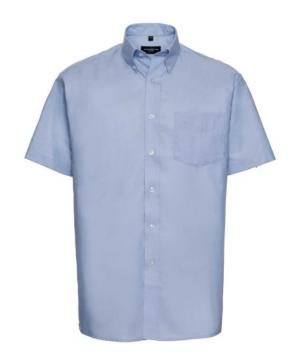

## RUSSELL MEN'S SHORT SLEEVE SHIRT EASY CARE OXFORD

## **Specification**

RUSSELL Men's Short Sleeve Shirt EASY CARE OXFORD. Ideal choice for corporate wear because everyone looks good. Classic collar with or without buttons, two buttons on cuff. 70% Cotton / 30% Oxford polyester, 130/135 g / m2. Wash at 40 degrees. EASY CARE - dries quickly, easy to iron Oxfd Bl 15/37/38